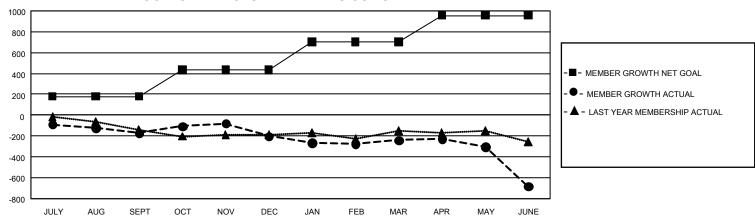

## GOALS AND ACTUAL MEMBERS CUMULATIVE

| DROPPED CLUBS: 25 |       | 433 CLUBS OF 713 ADDED 1<br>OR MORE NEW MEMBERS | GENDER DISTRIBUTION                   |                 |
|-------------------|-------|-------------------------------------------------|---------------------------------------|-----------------|
|                   |       |                                                 | MALE                                  | 10,105 (64.39%) |
|                   |       |                                                 | FEMALE                                | 5,586 (35.60%)  |
| DROPPED MEMBERS   |       |                                                 | NON BINARY                            | 1 (0.01%)       |
| DECEASED          | 320   |                                                 | PREFER NOT TO ANSWER                  | 1 (0.01%)       |
| CLUB CANCELLED    | 180   |                                                 | TOTAL FAMILY UNIT MEMBERS 2,94        |                 |
| OTHER             | 2,032 | CLICK HERE FOR                                  |                                       | ,               |
| TOTAL             | 2,532 | CUMULATIVE MEMBERSHIP  DATA                     | FAMILY MEMBERS PAYING HALF DUES 1,522 |                 |

| Members               |                           |                         |                                                    |  |  |  |  |  |  |
|-----------------------|---------------------------|-------------------------|----------------------------------------------------|--|--|--|--|--|--|
| RESULTS FOR 2021-2022 |                           |                         |                                                    |  |  |  |  |  |  |
| QUARTER               | MEMBER GROWTH NET<br>GOAL | MEMBER GROWTH<br>ACTUAL | DROPPED MEMBERS<br>ACTUAL (including<br>transfers) |  |  |  |  |  |  |
| JULY/AUG/SE           | EPT 180                   | 308                     | 429                                                |  |  |  |  |  |  |
| OCT/NOV/DE            | C 255                     | 628                     | 600                                                |  |  |  |  |  |  |
| JAN/FEB/MAF           | R 270                     | 424                     | 412                                                |  |  |  |  |  |  |
| APR/MAY/JUI           | NE 250                    | 726                     | 1,090                                              |  |  |  |  |  |  |