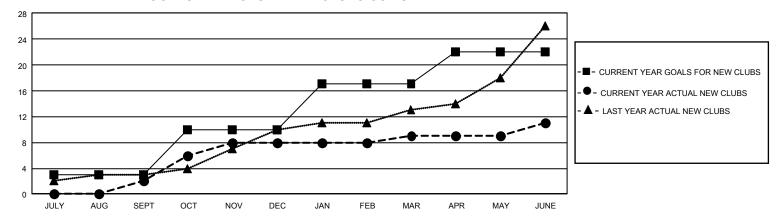

## GOALS AND ACTUAL NEW CLUBS CUMULATIVE

## GMT Constitutional Area 2, Group B

REPORT DOES NOT INCLUDE CLUBS IN UNDISTRICTED AREAS.

| Clubs                 |               |           |               |  |  |  |
|-----------------------|---------------|-----------|---------------|--|--|--|
| RESULTS FOR 2021-2022 |               |           |               |  |  |  |
| QUARTER               | NEW CLUB GOAL | NEW CLUBS | DROPPED CLUBS |  |  |  |
| JULY/AUG/SEPT         | 9             | 2         | 3             |  |  |  |
| OCT/NOV/DEC           | 21            | 6         | 6             |  |  |  |
| JAN/FEB/MAR           | 21            | 1         | 3             |  |  |  |
| APR/MAY/JUNE          | 15            | 2         | 13            |  |  |  |